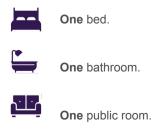

Bedroom

Landing

The bedroom is elegantly finished in delicate grey tones with delightful feature wall and hosts and array of space for free-standing furniture, creating a relaxing atmosphere to unwind.

Completing the internal accommodation is the bathroom which is beautifully fresh in white tones, offset by grey flooring. Boasting a white three piece suite, the bath has a wallmounted shower, and an additional shower mixer tap offering flexibility. A sink pedestal has a fabulous LED lit mirror above, along with WC and heated towel rail.