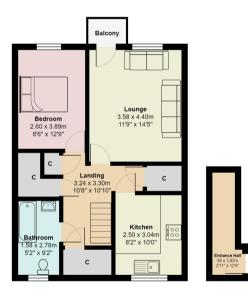

# Accommodation and plans

| Entrance Hall | 2'11" x 12'6"  | .89m x 3.81m  |
|---------------|----------------|---------------|
| Lounge        | 11'9" x 14'4"  | 3.58m x 4.37m |
| Kitchen       | 8'2" x 10'0"   | 2.49m x 3.05m |
| Landing       | 10'8" x 10'10" | 3.25m x 3.3m  |
| Bedroom       | 8'6" x 12'9"   | 2.59m x 3.89m |
| Bathroom      | 5'2" x 9'2"    | 1.58m x 2.79m |