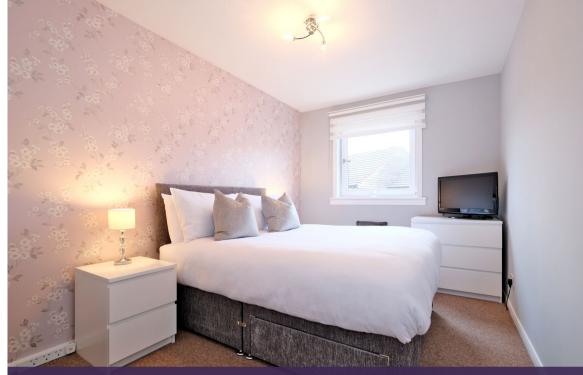

Bedroom

Landing

The bedroom is elegantly finished in delicate grey tones with delightful feature wall and hosts and array of space for free-standing furniture, creating a relaxing atmosphere to unwind.

Completing the internal accommodation is the bathroom which is beautifully fresh in white tones, offset by grey flooring. Boasting a white three piece suite, the bath has a wallmounted shower, and an additional shower mixer tap offering flexibility. A sink pedestal has a fabulous LED lit mirror above, along with WC and heated towel rail.