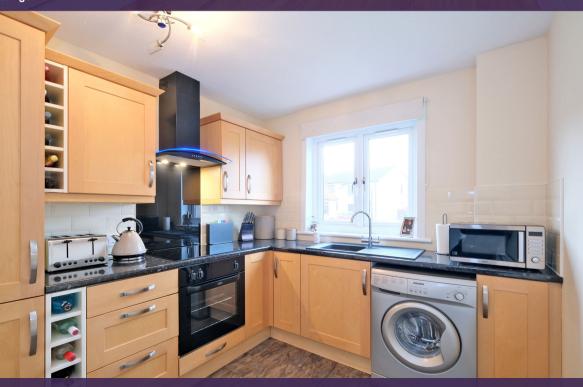

The neutrally decorated kitchen is well-appointed, offering a range of fully fitted base and wall units, elegantly finished in beech effect with contrasting worktops and boasts integrated oven, hob and extractor hood, and fridge/freezer.