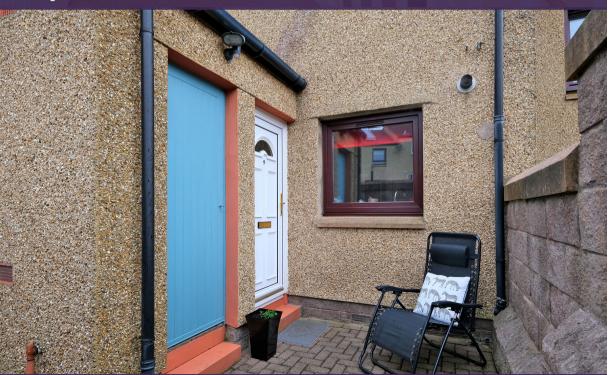

Outside, a shared patio is fully enclosed for added privacy and there is also an exclusive bin store. Additionally, there is a sizeable outdoor cupboard which offers additional storage space.

To be included in the sale is the integrated fridge/freezer, the washing machine, the light fittings and all blinds and curtains, with the tumble dryer also available if required.